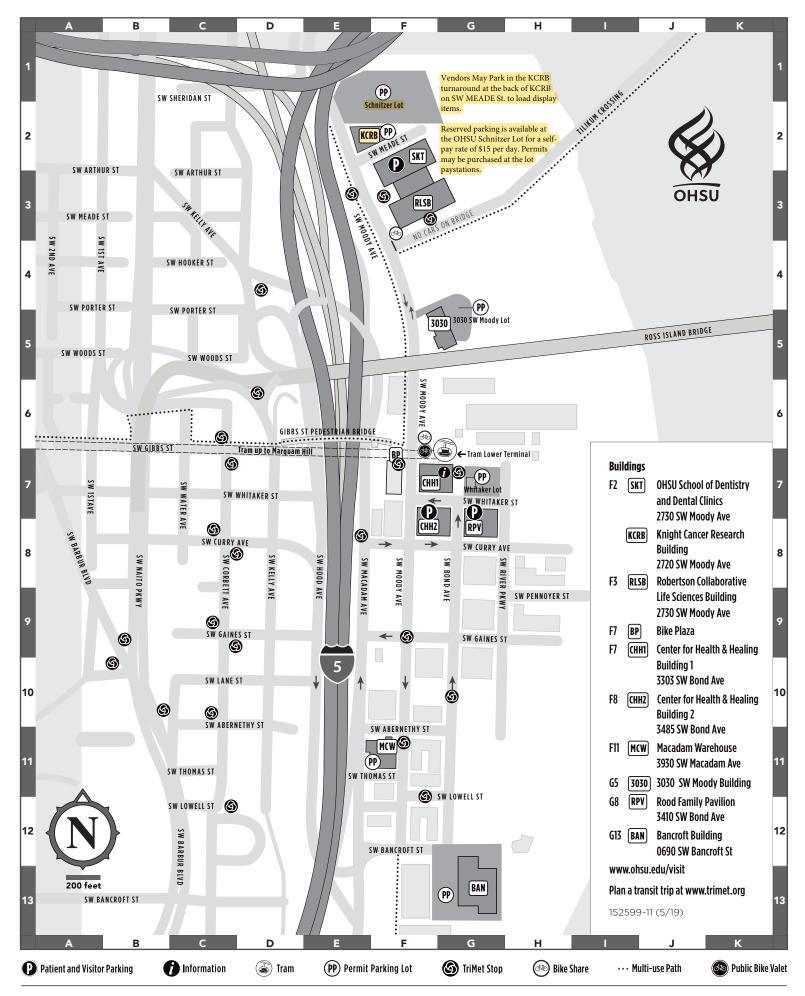

# SOUTH WATERFRONT CAMPUS

# **Driving directions**

to OHSU Center for Health & Healing, Buildings 1 and 2 (CHH) or Rood Family Pavilion (RPV) and OHSU Dental Clinics (SKT) / Robertson Collaborative Life Sciences Building (RLSB)

#### Going to CHH or RPV?

- Turn left onto S.W. Bond Ave.
- Turn right onto S.W. Whitaker St.; enter parking garage.

#### Going to to Dental Clinics / RLSB?

- Turn left onto S.W. Moody Ave.
- Turn right onto S.W. Meade St.; enter parking garage.

#### Going to CHH or RPV?

Parking

- Turn left onto S.W. Curry Ave.
- Turn left onto S.W. Bond Ave.
- Turn right onto S.W. Whitaker St.; enter parking garage.

#### Going to to Dental Clinics / RLSB?

 Turn left onto S.W. Meade St.; enter parking garage.

where S.W. Meade St. meets S.W. Moody Ave.

#### Going to to Dental Clinics / RLSB?

- Turn left onto S.W. Meade St.; enter parking garage.

Parking is free for CHH patients at both the CHH and the Rood Family Pavilion garages. The

entrances to both are on S.W. Whitaker. Drive north on S.W. Bond Ave. and turn left on S.W.

Whitaker for the CHH garage or turn right for the RPV garage. Parking for patients receiving

oral care at the OHSU Dental Clinics is free in the garage beneath Skourtes Tower. Valet parking is also available. Other visitors to RLSB pay posted rates. The entrance to the garage is